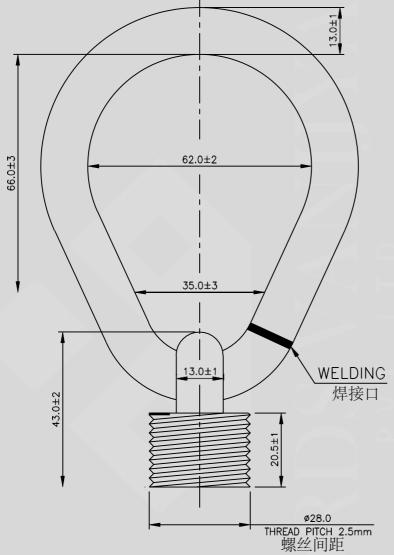

MATERIAL: STEEL GRADE EN-8 DULY HOT DIP GALVANIZED.

TESTING LOAD: 6 MT DEAD LOAD WITHOUT DEFORMATION

SCREWED IN A MATING FEMALE THREAD.

材料: EN-8级钢热镀锌

测试荷载:插入配对螺母时,6吨负载无变形

## KINEMATICS INC.

| ALL DIMENSIONS ARE IN: mm.  | TITLE:-     |  | TIE DOWN LOOP |  |             |                |  |   |
|-----------------------------|-------------|--|---------------|--|-------------|----------------|--|---|
| STATUTORY NOTES             | SCALE - NTS |  | DRAWING N     |  | o. LV-TL001 |                |  |   |
| RAW MATL. SPCN -            | QIT         |  |               |  |             |                |  |   |
| FINISH MATL.                | DRAWN BY    |  |               |  |             | ANGLES         |  | ± |
| SPCN - RAW<br>MATERIAL WT - | CHKD.BY     |  |               |  |             | XXDECIMAL      |  | ± |
| FINISH MATERIAL             | APPROVED BY |  |               |  |             | XXXDECIMA<br>L |  | ± |
| MATERIAL HARDNESS -         |             |  |               |  |             |                |  |   |